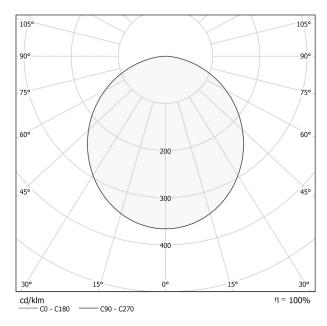

CES         | SDCM 3                   |
| GLOW WIRE TEST PERFORMANCE | 850°                     |
| PACKING DIMENSIONS (CM)    | 58,0 x 14,0 x 58,0       |



#### **Technical drawing**









Suspension lighting fixture for interiors, with direct light emission. Pickled sheet metal structure in polyacrylic paint. Aluminium dissipation plates. Pickled sheet metal covers in white, black or bronze polyacrylic paint, or with gold leaf coating. Diffuser in modelled polycarbonate with opaline finish. Suspension kit with griplocks and 2m (78,7") long steel cables. 2,5m (98,4") long power cable in transparent PVC. Power canopy with galvanized sheet metal ceiling bracket and pickled sheet metal covering in white, black or bronze polyacrylic paint, or with gold leaf coating.

### Polar diagram