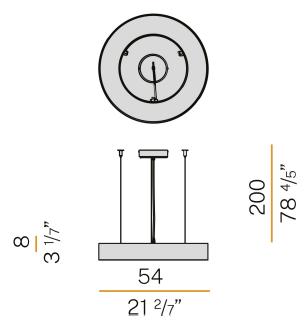

#### **Technical drawing**

Suspension lighting fixture for interiors, with direct light emission. Pickled sheet metal structure in polyacrylic paint. Aluminium dissipation plates. Pickled sheet metal covers in white, black or bronze polyacrylic paint, or with gold leaf coating. Diffuser in modelled polycarbonate with opaline finish. Suspension kit with griplocks and 2m (78,7") long steel cables. 2,5m (98,4") long power cable in transparent PVC. Power canopy with galvanized sheet metal ceiling bracket and pickled sheet metal covering in white, black or bronze polyacrylic paint, or with gold leaf coating.